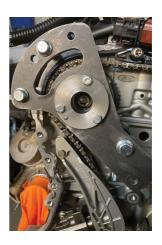

## **Engine Timing Kit - for Ford 1.5L 3 Cylinder EcoBoost**

The latest 1.5 Ford EcoBoost engine is a 3 cylinder engine with chain driven camshafts. The Laser 8417 has been developed to allow the user to lock these engines in their "timed" position to safely remove and replace the camchain and/or check the camshaft timing. Made in Sheffield, this kit comes supplied in an EVA foam tray and metal box.