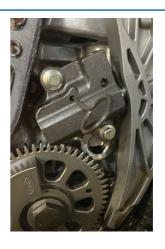

## **Engine Timing Kit - for Ford 1.5L 3 Cylinder EcoBoost**

The latest 1.5 Ford EcoBoost engine is a 3 cylinder engine with chain driven camshafts. The Laser 8417 has been developed to allow the user to lock these engines in their "timed" position to safely remove and replace the camchain and/or check the camshaft timing. Made in Sheffield, this kit comes supplied in an EVA foam tray and metal box.

## **Additional Information**

- Applications include: Ford Fiesta (from 2018), Focus (from 2018), Focus Active (from 2019) and Kuga (from 2019).
- Engine applications include: 1.5L EcoBoost Petrol YZJA, Y2DA, Y1DA and YZDA.
- Equivalent to OEM 303-1643, 303-1649 and 303-1645.
- · Used for timing chain replacement and engine rebuilds.
- · Use in accordance with OEM instructions. Made in Sheffield.