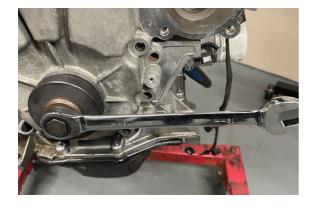

## **Engine Timing Kit - for Ford 1.5L 3 Cylinder EcoBoost**

The latest 1.5 Ford EcoBoost engine is a 3 cylinder engine with chain driven camshafts. The Laser 8417 has been developed to allow the user to lock these engines in their "timed" position to safely remove and replace the camchain and/or check the camshaft timing. Made in Sheffield, this kit comes supplied in an EVA foam tray and metal box.

## **Additional Information**

- Applications include: Ford Fiesta (from 2018), Focus (from 2018), Focus Active (from 2019) and Kuga (from 2019).
- Engine applications include: 1.5L EcoBoost Petrol YZJA, Y2DA, Y1DA and YZDA.
- Equivalent to OEM 303-1643, 303-1649 and 303-1645.
- · Used for timing chain replacement and engine rebuilds.
- · Use in accordance with OEM instructions. Made in Sheffield.