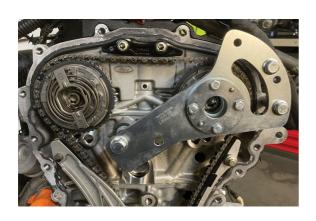

## **Engine Timing Kit - for Ford 1.5L 3 Cylinder EcoBoost**

The latest 1.5 Ford EcoBoost engine is a 3 cylinder engine with chain driven camshafts. The Laser 8417 has been developed to allow the user to lock these engines in their "timed" position to safely remove and replace the camchain and/or check the camshaft timing. Made in Sheffield, this kit comes supplied in an EVA foam tray and metal box.